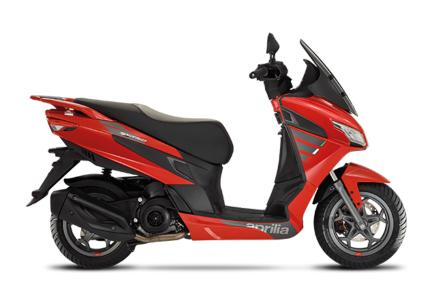

## APRILIA SXR 50

Just a few minutes riding the Aprilia SXR 50 will be enough to discover its incredible comfort levels, the result of reworked ergonomics, a new footrest, large seat, generous storage space and much more. This is no ordinary scooter, but the new frontier in small-cylinder urban scooters.